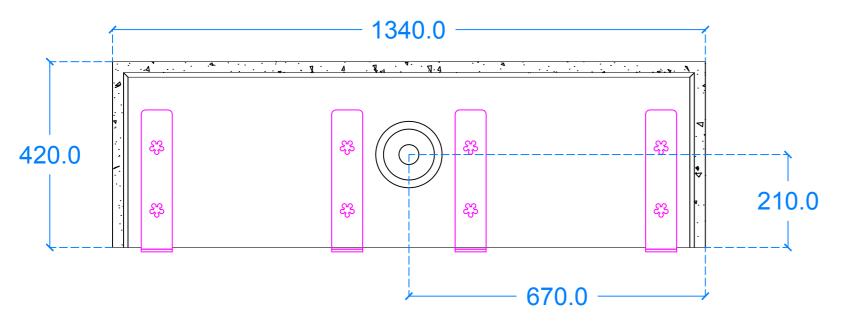

### Plan View

### 50mm walls

L1340 x W420 x H150 mm

**Basin Description** 

General notes

responsibility

contract

Kast work to tolerances of +/-5mm, Joints 3-5mm, vertical

deflection 3mm per linear meter. It is the responsibility of the recipient (client) to check all dimensions are correct and confirm this prior to manufacture. Kast will manufacture only from these drawings on receipt of client confirmation and takes no