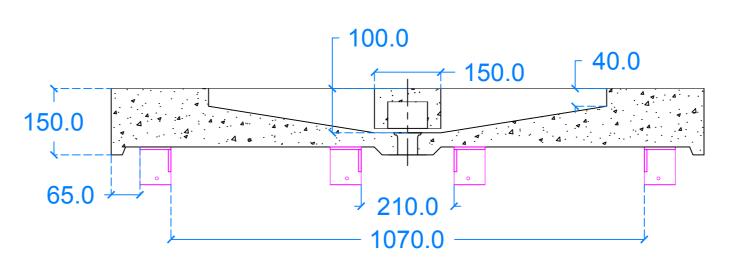

no

dimensions and measurements not reported. This drawing is to be viewed in conjunction with all other

consultants drawings. All dimensions

should be checked and any discrepancies notified to Kast prior to proceeding with works. Any discrepancies found between this drawing and other documents should be referred immediately to Kast. The

author takes no responsibility for any dimensions obtained by scaling from this drawing.

specifications, and all

documentation

Scale Drawn by Weight N/A 197kg

Basin Code FD.C4

Unless otherwise stated, dimensions are in mm



Kast Concrete Basins Ltd

2 - 4 Meden Court

Boughton Industrial Est

Nottingham NG22 9YU

+44 (0)1623 709249

info@kastconcretebasins.com www.kastconcretebasins.com

## Side View



### **Underside View**



### Section A-A