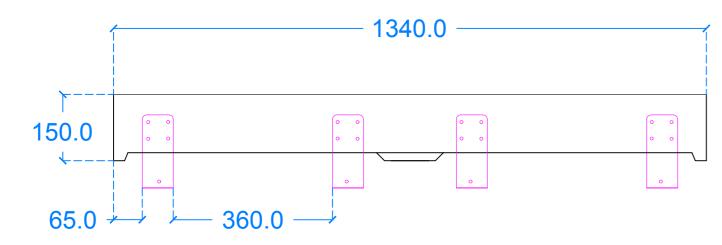

# Flor Double C4

### Plan View





### **Back View**







### 50mm walls

L1340 x W420 x H150 mm

**Basin Description** 

General notes

responsibility

contract

Kast work to tolerances of +/-5mm, Joints 3-5mm, vertical

deflection 3mm per linear meter. It is the responsibility of the recipient (client) to check all dimensions are correct and confirm this prior to manufacture. Kast will manufacture only from these drawings on receipt of client confirmation and takes no

dimensions and measurements not reported. This drawing is to be viewed in conjunction with all other

consultants drawings. All dimensions

should be checked and any discrepancies notified to Kast prior to proceeding with works. Any discrepancies found between this drawing and other documents should be referred immediately to Kast. The

author takes no responsibility for an