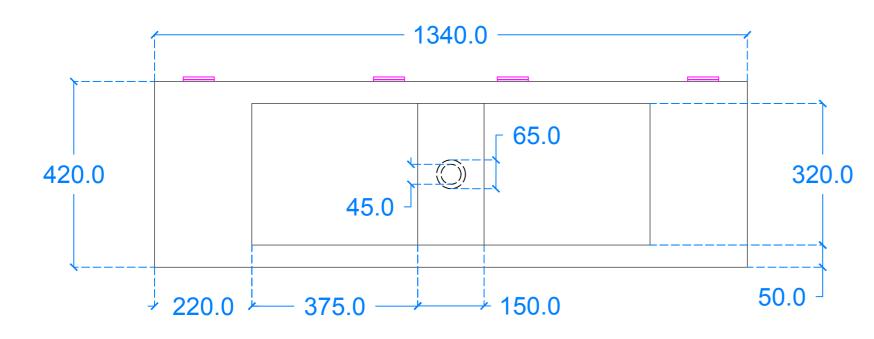

### Plan View

### 50mm walls

L1340 x W420 x H150 mm

**Basin Description** 

General notes

responsibility

contract

Kast work to tolerances of +/-5mm, Joints 3-5mm, vertical

deflection 3mm per linear meter. It is the responsibility of the recipient (client) to check all dimensions are correct and confirm this prior to manufacture. Kast will manufacture only from these drawings on receipt of client confirmation and takes no