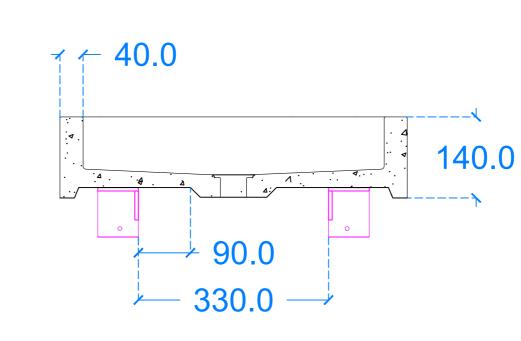

## Section A-A

160.0

400.0

Unless otherwise stated, dimensions are in mm

Scale

N/A

Drawn by

GR

Kast Concrete Basins Ltd

2 - 4 Meden Court

**Basin Description** 

Basin Code J.B1

40mm walls

Weight

60kg

L600 x W400 x H140 mm