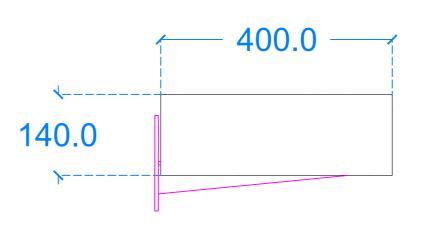

## Plan View

# Jura B1





# **Back View**

#### Side View





60.0

300.0 -

600.0

## Section A-A

160.0





400.0

Unless otherwise stated, dimensions are in mm

Scale

N/A

Drawn by

GR



Kast Concrete Basins Ltd

2 - 4 Meden Court

**Basin Description** 

Basin Code J.B1

40mm walls

Weight

60kg

L600 x W400 x H140 mm

General notes

Kast work to tolerances of +/-5mm, Joints 3-5mm, vertical

deflection 3mm per linear meter. It is the responsibility of the recipient

(client) to check all dimensions are correct and confirm this prior to manufacture. Kast will manufacture

only from these drawings on receipt of client confirmation and takes no responsibility for incorrect dimensions and measurements not

reported. This drawing is to be viewed in conjunction with all other contract documentation and specifications, and all other consultants d