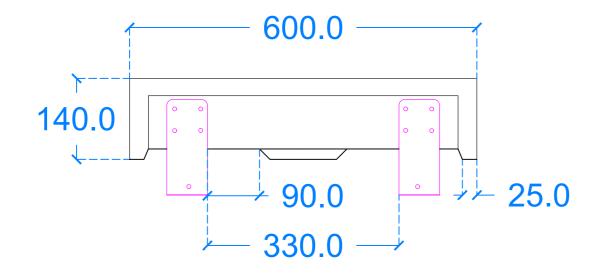

## Plan View

# Jura B1





# **Back View**

#### Side View





60.0

300.0 -

600.0

## Section A-A

160.0





400.0

Unless otherwise stated, dimensions are in mm

Scale

N/A

Drawn by

GR



Kast Concrete Basins Ltd

2 - 4 Meden Court

**Basin Description** 

Basin Code J.B1

40mm walls

Weight

60kg

L600 x W400 x H140 mm

General notes

Kast work to tolerances of +/-5mm, Joints 3-5mm, vertical

deflection 3mm per linear meter. It is the responsibility of the recipient

(client) to check all dimensions are correct and confirm this prior to manufacture. Kast will manufacture

only from these drawings on receipt of client confirmation and takes no responsibility for incorrect dimensions and measurements not

reported. This drawing is to be viewed in conjunction with all other contract documentation and specifications, and all other consultants dra