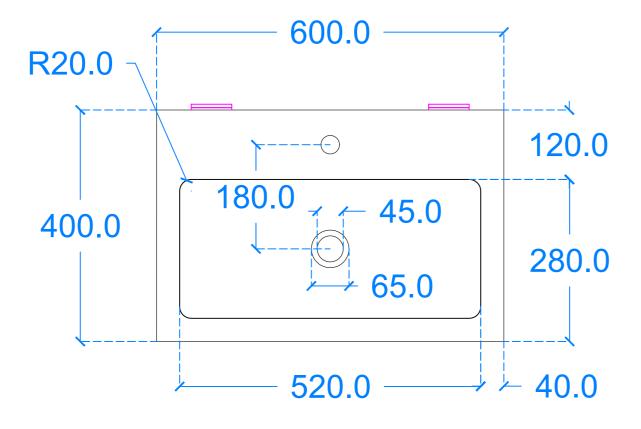

## Plan View

Kast Concrete Basins Ltd

2 - 4 Meden Court

**Basin Description** 

Basin Code J.B1

40mm walls

Weight

60kg

L600 x W400 x H140 mm