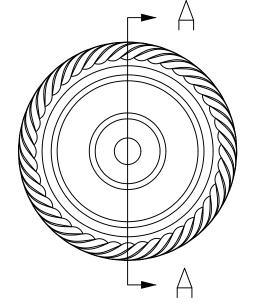

### Plan View

# Mila A1





# **Front View**

# Side View





# **Underside View**

# Section A-A





#### General notes

Kast work to tolerances of +/-3mm. It is the responsibility of the recipient (client) to check all dimensions are correct and confirm prior to manufacture. Kast will only manufacture from these drawings on receipt of client confirmation and take no responsibility for incorrect dimensions and measurements not reported. All dimensions should be checked and any discrepancies notified to Kast prior to proceeding with works. Kast take no responsibility for any dimensions obtained by scaling from this drawing.

Basin Description D370mm x H 140mm 15 mm walls

Weight Scale Drawn by 16 kg N/A DB

Basin Code ML.A1

Unless otherwise stated, dimensions are in mm



Kast Concrete Basins Ltd

2 - 4 Meden Court

Boughton Industrial Est

Nottingham NG22 9YU

Tel +44 (0)1623 709249