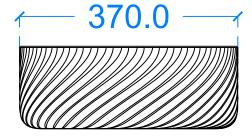

# Side View

Basin Description D370mm x H 140mm 15 mm walls

Weight Scale Drawn by 16 kg N/A DB

Basin Code ML.A1

Unless otherwise stated, dimensions are in mm

Kast Concrete Basins Ltd

2 - 4 Meden Court

Boughton Industrial Est