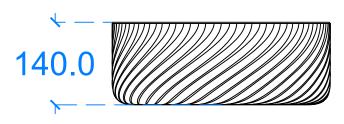

# Section A-A

Basin Description D370mm x H 140mm 15 mm walls

Weight Scale Drawn by 16 kg N/A DB

Basin Code ML.A1

Unless otherwise stated, dimensions are in mm

Kast Concrete Basins Ltd

2 - 4 Meden Court

Boughton Industrial Est