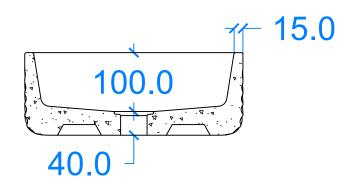

# Section A-A

Basin Description D370mm x H 140mm 15 mm walls

Weight Scale Drawn by 16 kg N/A DB

Basin Code ML.A1

Unless otherwise stated, dimensions are in mm

Kast Concrete Basins Ltd

2 - 4 Meden Court

Boughton Industrial Est