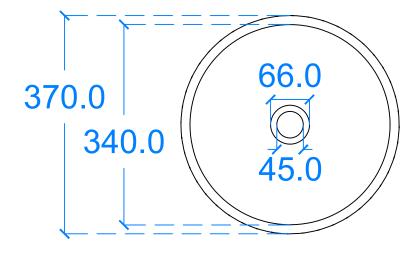

### Plan View

Basin Description D370mm x H 140mm 15 mm walls

Weight Scale Drawn by 16 kg N/A DB

Basin Code ML.A1

Unless otherwise stated, dimensions are in mm

Kast Concrete Basins Ltd

2 - 4 Meden Court

Boughton Industrial Est