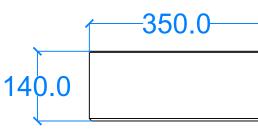

### Front View

Basin Description D350 x H140 mm 15mm walls

| Weight | Scale |   |
|--------|-------|---|
| 18ka   | N/A   | J |

Basin Code OS.A1

Unless otherwise stated, dimensions are in mm

Kast Concrete Basins Ltd

2 - 4 Meden Court