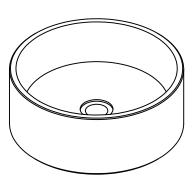

# **Underside View**

Basin Description D350 x H140 mm 15mm walls

| Weight | Scale |   |
|--------|-------|---|
| 18ka   | N/A   | J |

Basin Code OS.A1

Unless otherwise stated, dimensions are in mm

Kast Concrete Basins Ltd

2 - 4 Meden Court