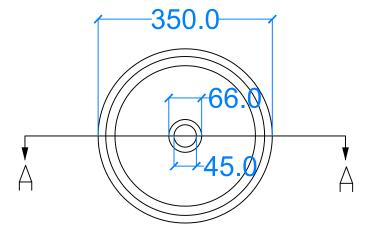

# Plan View

## Section A-A

Basin Description D350 x H140 mm 15mm walls

| Weight | Scale |   |
|--------|-------|---|
| 18ka   | N/A   | J |

Basin Code OS.A1

Unless otherwise stated, dimensions are in mm

Kast Concrete Basins Ltd

2 - 4 Meden Court