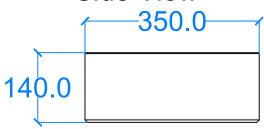

# Side View

Basin Description D350 x H140 mm 15mm walls

| Weight | Scale |   |
|--------|-------|---|
| 18ka   | N/A   | J |

Basin Code OS.A1

Unless otherwise stated, dimensions are in mm

Kast Concrete Basins Ltd

2 - 4 Meden Court