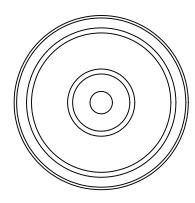

# Plan View

Basin Description D350 x H140 mm 15mm walls

| Weight | Scale |   |
|--------|-------|---|
| 18ka   | N/A   | J |

Basin Code OS.A1

Unless otherwise stated, dimensions are in mm

Kast Concrete Basins Ltd

2 - 4 Meden Court