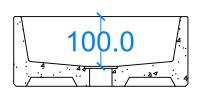

# Side View

Basin Description D350 x H140 mm 15mm walls

| Weight | Scale |   |
|--------|-------|---|
| 18ka   | N/A   | J |

Basin Code OS.A1

Unless otherwise stated, dimensions are in mm

Kast Concrete Basins Ltd

2 - 4 Meden Court